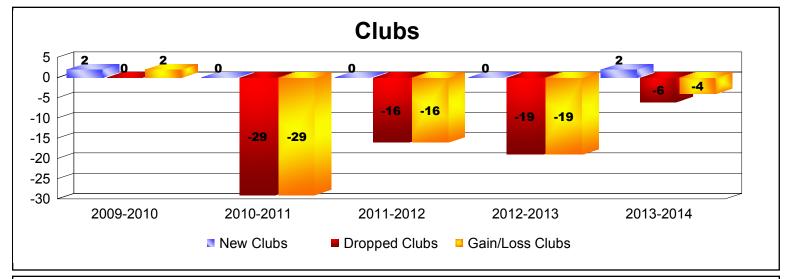

District 305 S1 As of June 2014 Cumulative

| Year      | New<br>Clubs | Dropped<br>Clubs | Gain/<br>Loss<br>Clubs | New<br>Members | Charter<br>Members | Reinstate<br>Members | Transfer<br>Members | Total<br>Member<br>Added | Total<br>Members<br>Dropped | Gain/<br>Loss<br>Members |
|-----------|--------------|------------------|------------------------|----------------|--------------------|----------------------|---------------------|--------------------------|-----------------------------|--------------------------|
| 2009-2010 | 2            | 0                | 2                      | 129            | 41                 | 31                   | 0                   | 201                      | -91                         | 110                      |
| 2010-2011 | 0            | -29              | -29                    | 29             | 0                  | 18                   | 6                   | 53                       | -1203                       | -1150                    |
| 2011-2012 | 0            | -16              | -16                    | 4              | 0                  | 1                    | 0                   | 5                        | -445                        | -440                     |
| 2012-2013 | 0            | -19              | -19                    | 35             | 3                  | 14                   | 6                   | 58                       | -506                        | -448                     |
| 2013-2014 | 2            | -6               | -4                     | 74             | 40                 | 0                    | 8                   | 122                      | -158                        | -36                      |
| Average   | 1            | -14              | -13                    | 54             | 17                 | 13                   | 4                   | 88                       | -481                        | -393                     |