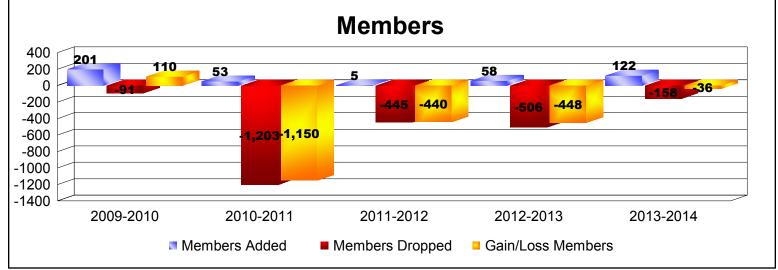

District 305 S1 As of June 2014 Cumulative

| Year      | New<br>Clubs | Dropped<br>Clubs | Gain/<br>Loss<br>Clubs | New<br>Members | Charter<br>Members | Reinstate<br>Members | Transfer<br>Members | Total<br>Member<br>Added | Total<br>Members<br>Dropped | Gain/<br>Loss<br>Members |
|-----------|--------------|------------------|------------------------|----------------|--------------------|----------------------|---------------------|--------------------------|-----------------------------|--------------------------|
| 2009-2010 | 2            | 0                | 2                      | 129            | 41                 | 31                   | 0                   | 201                      | -91                         | 110                      |
| 2010-2011 | 0            | -29              | -29                    | 29             | 0                  | 18                   | 6                   | 53                       | -1203                       | -1150                    |
| 2011-2012 | 0            | -16              | -16                    | 4              | 0                  | 1                    | 0                   | 5                        | -445                        | -440                     |
| 2012-2013 | 0            | -19              | -19                    | 35             | 3                  | 14                   | 6                   | 58                       | -506                        | -448                     |
| 2013-2014 | 2            | -6               | -4                     | 74             | 40                 | 0                    | 8                   | 122                      | -158                        | -36                      |
| Average   | 1            | -14              | -13                    | 54             | 17                 | 13                   | 4                   | 88                       | -481                        | -393                     |